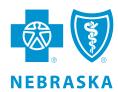

# Put myblue at Your Fingertips!

- 1 Go to mynebraskablue.com
- 2 Select "Sign Up"
- 3 Complete the four easy steps

You will need your member ID number found on your member ID card.

If you have questions about *my*blue, just call the number on the back of your member ID card.

See the back of this flier to learn about all *my*blue has to offer.

SIGN UP TODAY

Member ID

on the Go