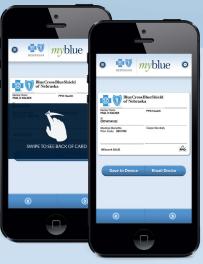

See the back of this flier to learn about all *my*blue has to offer.

SIGN UP TODAY

Member ID

on the Go